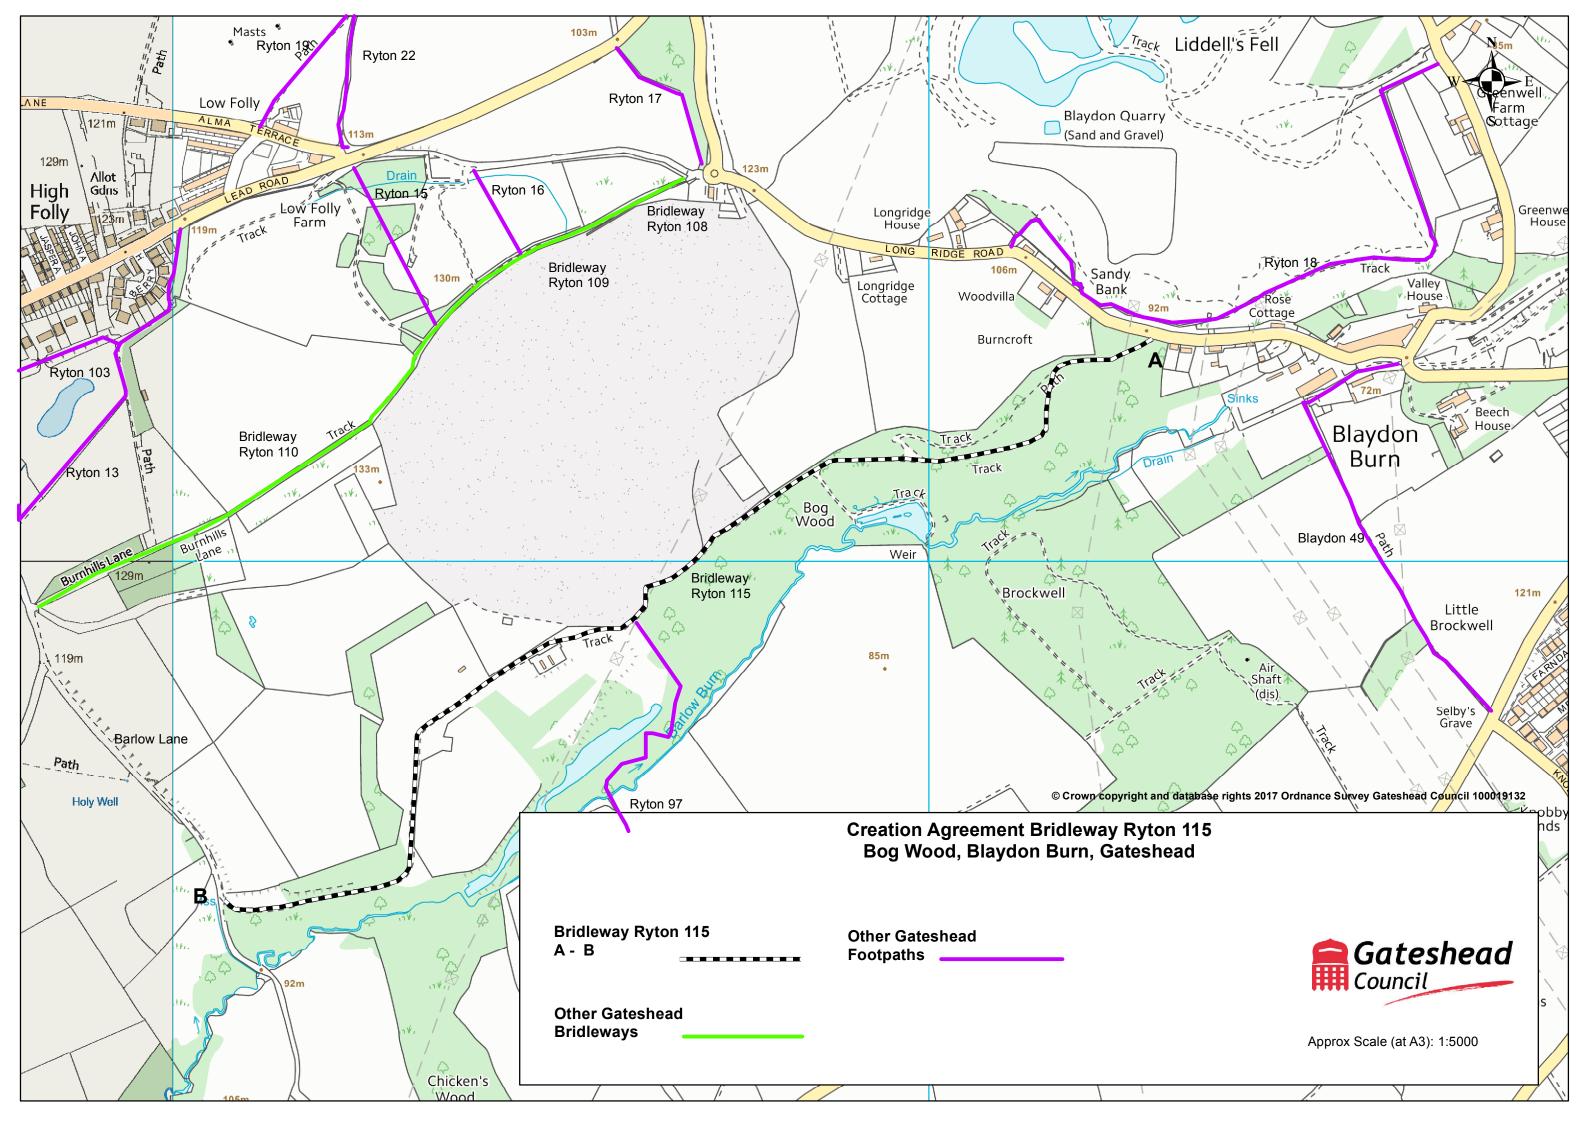

| Date of Committee: 6 November 2017                                                                                                                                                                                                                                                                                                                                                                             |
|----------------------------------------------------------------------------------------------------------------------------------------------------------------------------------------------------------------------------------------------------------------------------------------------------------------------------------------------------------------------------------------------------------------|
| Proposal:                                                                                                                                                                                                                                                                                                                                                                                                      |
| Authority is sought to make a combined public path creation order to create Bridleway Ryton 115, that would link Sandy Banks, Long Ridge Road, Blaydon Burn to Barlow Lane, Greenside, Gateshead                                                                                                                                                                                                               |
| Declarations of Interest:                                                                                                                                                                                                                                                                                                                                                                                      |
| Name Nature of Interest                                                                                                                                                                                                                                                                                                                                                                                        |
| None None                                                                                                                                                                                                                                                                                                                                                                                                      |
|                                                                                                                                                                                                                                                                                                                                                                                                                |
| List of speakers and details of any additional information submitted:                                                                                                                                                                                                                                                                                                                                          |
|                                                                                                                                                                                                                                                                                                                                                                                                                |
| Decision(s) and any conditions attached                                                                                                                                                                                                                                                                                                                                                                        |
| <ul> <li>that a combined public path creation order be made to create a bridleway at Burnhills,</li> <li>Gateshead between Points A to B shown with a dotted line on the plan as an appendix to this minute.</li> </ul>                                                                                                                                                                                        |
| <ul><li>(ii) that the Strategic Director, Corporate Services and Governance be authorised to undertake the<br/>following.</li></ul>                                                                                                                                                                                                                                                                            |
| <ul> <li>(a) To make a combined public path creation order to create a bridleway from Points A to B as shown with a dotted line on the attached plan as an appendix to this minute</li> <li>(b) If no objections are received, to confirm the order, if objections area received and not subsequently withdrawn, to send the order to the Secretary of State for determination as an opposed order.</li> </ul> |
| Any additional comments on application/decision                                                                                                                                                                                                                                                                                                                                                                |

The plan says Creation Agreement, authority was sought for a Creation Order.